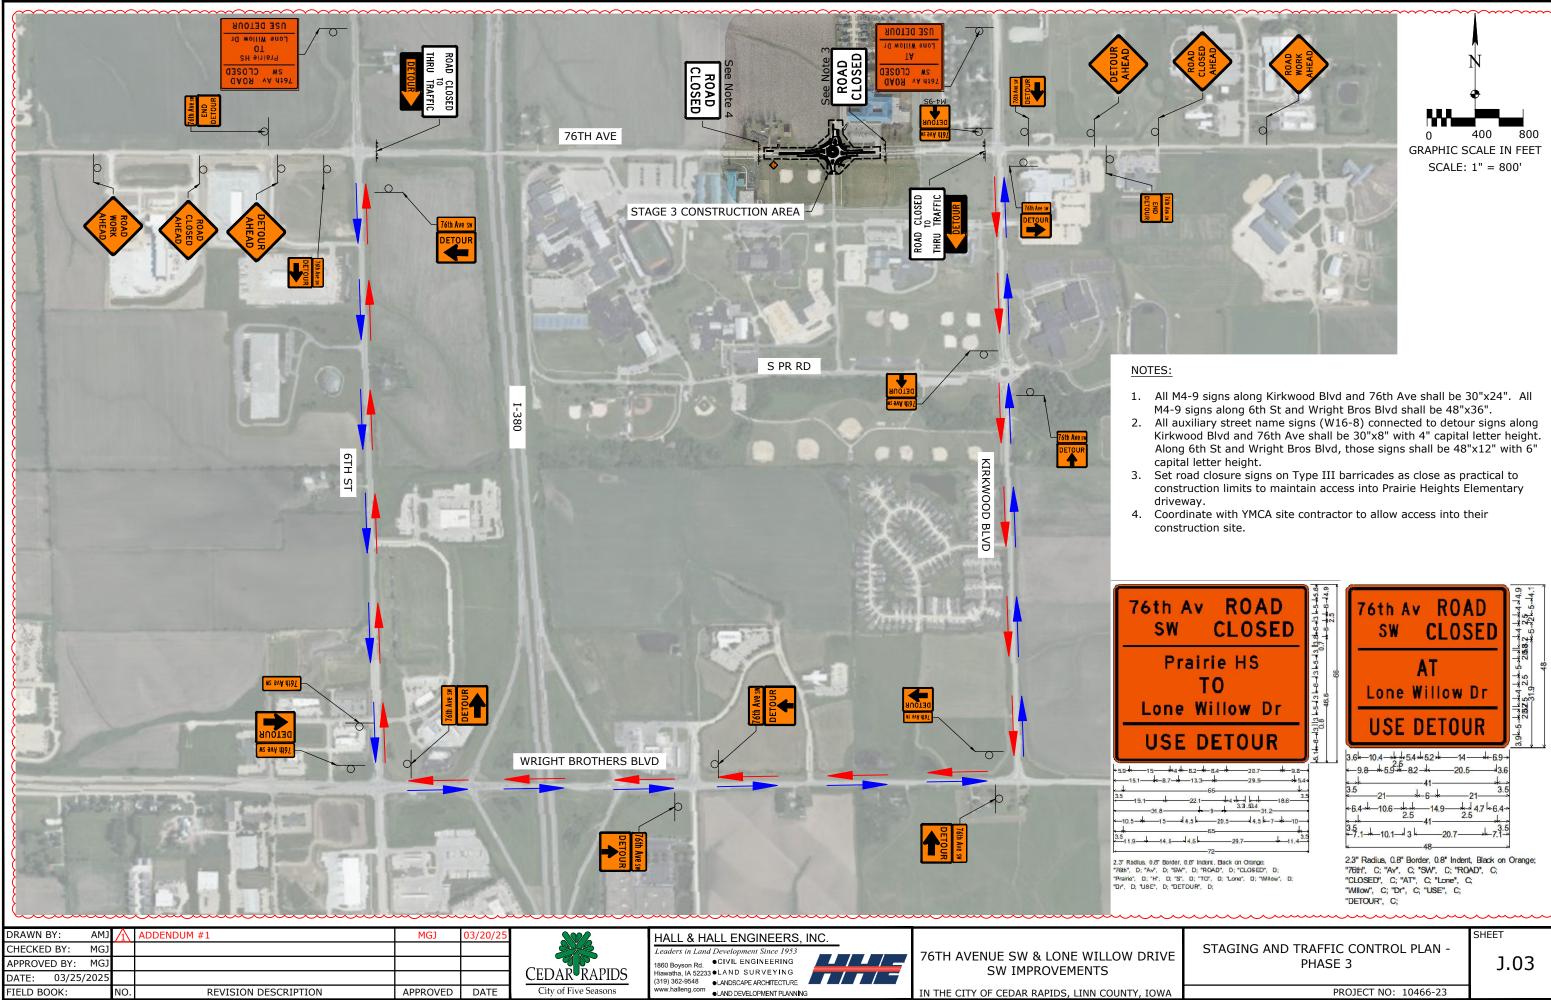

|  | Av ROAD<br>CLOSED<br>airie HS<br>TO<br>Willow Dr<br>DETOUR<br> | 76th Av ROA   SW CLOS   AT Lone Willow   USE DETOL   3.6k-10.4-+++5.4+52++-14-   -9.8+5.9+82-+-20.5   -9.8+5.9+82-+-20.5   -4   -9.8+5.9+82-+-20.5   -4   -9.8+5.9+82-+-20.5   -4   -9.8+5.9+82-+-20.5   -4   -9.8+5.9+82-+-20.5   -41   -3.5   -1.4-6-4   -2.5   -41   -3.5   -1.4-10.1-4-3   -2.5   -41   -2.5   -41   -5.4+10.6   -4.5   -4.1   -4.2   -9.8   -2.5   -41   -4.5   -4.8   -2.3" Radius, 0.8" Border, 0.8" Inderf   "GUN", C; "AT", C, "Lone", C   'WIION", C; "DT, C; "USE", C; "DETOUR", C; | <b>ED</b><br><b>D</b><br><b>D</b><br><b>D</b><br><b>D</b><br><b>D</b><br><b>C</b><br><b>C</b><br><b>C</b><br><b>C</b><br><b>C</b><br><b>C</b><br><b>C</b><br><b>C</b> |
|--|----------------------------------------------------------------|----------------------------------------------------------------------------------------------------------------------------------------------------------------------------------------------------------------------------------------------------------------------------------------------------------------------------------------------------------------------------------------------------------------------------------------------------------------------------------------------------------------|-----------------------------------------------------------------------------------------------------------------------------------------------------------------------|
|  | STAGING AND TRAFFIC CONTROL PLAN -<br>PHASE 3                  |                                                                                                                                                                                                                                                                                                                                                                                                                                                                                                                | J.03                                                                                                                                                                  |
|  | PF                                                             |                                                                                                                                                                                                                                                                                                                                                                                                                                                                                                                |                                                                                                                                                                       |